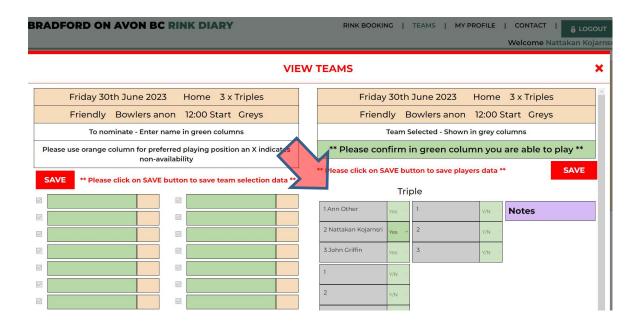

Your name will appear at the top of the list at the lefthand side. You can ignore the columns at the right hand side of the screen, which are for team selection.

Tick the box to the left of your name to show that you can play in this match

If you are not definite about playing, but will do so if needed, put an "R" (for reserve) in the orange box to the right of your name

If you are definitely not available, enter an "X" in the orange box.

Then press "SAVE" in the box above the table. You will get a brief popup message saying "Player Updated"

You have now entered your availability for this match

You will be returned to the list of matches, where you can follow the same procedure for all the Friendlies.

## You can check the full team and playing positions by selecting the match from the "TEAMS" screen

| BRADFORD ON AVON BC RINK DIARY RINK BOOKING   TEAMS   MY PROFILE   CONTACT   & LOCOUT<br>Welcome John Griffi |                               |                                |                             |                       |                               |  |  |  |  |
|--------------------------------------------------------------------------------------------------------------|-------------------------------|--------------------------------|-----------------------------|-----------------------|-------------------------------|--|--|--|--|
|                                                                                                              |                               |                                | 1                           | 1                     |                               |  |  |  |  |
| 30/04/2023 12:00                                                                                             | 10/05/2023 18:30              | 21/05/2023 14:30               | 07/06/2023 18:30            | 30/06/2023 12:00      | 30/07/2023 14:30              |  |  |  |  |
| Triples Penzance                                                                                             | Friendly TROWBRIDGE<br>TOWN   | Friendly PAULTON<br>BOWLS CLUB | Friendly TROWBRIDGE<br>TOWN | Friendly Bowlers anon | Friendly BROUGHTON<br>GIFFORD |  |  |  |  |
| 3 x Triples                                                                                                  | 4 x Triples                   | 4 x Triples                    | 4 x Triples                 | 3 x Triples           | 3 x Triples                   |  |  |  |  |
| Home                                                                                                         | Away                          | Home                           | Home                        | Home                  | Home                          |  |  |  |  |
| (Cut off 30/04/2023)                                                                                         | (Cut off 10/05/2023)          | (Cut off 21/05/2023)           | (Cut off 06/06/2023)        | (Cut off 30/07/2023)  | (Cut off 29/07/2023)          |  |  |  |  |
| View                                                                                                         | View                          | View                           | View                        | View                  | View                          |  |  |  |  |
| 12/08/2023 14:30                                                                                             | 13/09/2023 14:30              |                                |                             |                       |                               |  |  |  |  |
| Friendly WESTON                                                                                              | Friendly WOOTON<br>UNDER EDGE |                                |                             |                       |                               |  |  |  |  |
| 3 x Triples                                                                                                  | 4 x Triples                   |                                |                             |                       |                               |  |  |  |  |
| Home                                                                                                         | Home                          |                                |                             |                       |                               |  |  |  |  |